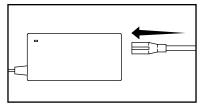

## **Battery Charging**

- The battery is partially charged and will run for a short time.
- The battery is located on the back of the vacuum. It can be charged while installed on the vacuum, or the battery can be removed from the vacuum and charged independently (see Removing and Reinstalling the Battery, page 10).
- Plug the AC cable into the charger and into a wall socket (Fig. 1).
- Plug the charger DC cable into the Charge Point on the battery. (Fig. 2).
- The charger LED light will be red during charging and will turn green when the battery pack is fully charged.