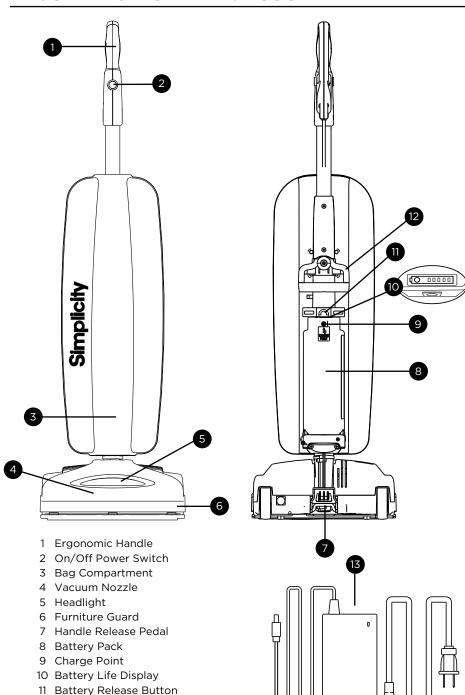

um.
- Under abusive conditions, liquid may be eiected from the battery; avoid contact. If contact accidentally occurs, flush with water. If liquid contacts eves, seek medical help. Liquid ejected from the battery may cause irritation or burns.

## **POLARIZATION INSTRUCTIONS**

## Power Cord, 2-Wire Polarized Cord

To reduce the risk of electric shock, the charger is equipped with a polarized alternating current line plug (a plug having one blade wider than the other). This plug will fit into the power outlet only one way. This is a safety feature. If you are unable to insert the plug fully into the outlet, try reversing the plug. If the plug should still fail to fit, contact a qualified electrician to replace the obsolete outlet. Do not defeat the safety purpose of the polarized plug.





12 Carry Handle13 Charger

## Attaching the Handle to the Vacuum

**NOTE:** Do not turn on the vacuum until it is completely assembled.

The vacuum cleaner and the handle are packed separately and require assembly.

- Remove the handle bracket by removing the two screws (Fig. 1).
- Place handle onto the back of the vacuum, aligning holes with pegs (Fig. 2).
- Place the handle bracket back into position (Fig. 3).
- Secure with two screws removed in Fig. 1. Tuck the cord into the space to the left of the handle.
- Open the bag compartment to ensure a vacuum bag is in place.
- Your vacuum is now ready for use.





Fig. 2



Fig. 3

OPERATION

This vacuum is intended for household use only.

## **Battery Charging**

- The battery is partially charged and will run for a short time.
- The bat