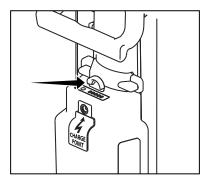

## **Battery Charging**

- The battery is partially charged and will run for a short time.
- The battery is located on the back of the vacuum. It can be charged while installed on the vacuum, or the battery can be removed from the vacuum and charged independently (see Removing and Reinstalling the Battery, page 10).
- Plug the AC cable into the charger and into a wall socket (Fig. 1).
- Plug the charger DC cable into the Charge Point on the battery. (Fig. 2).
- The charger LED light will be red during charging and will turn green when the battery pack is fully charged.