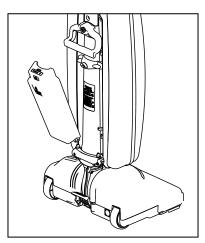

## Removing and Reinstalling the Battery

**NOTE:** Turn the vacuum off. If the battery charger is plugged into the charge point on the vacuum, remove the charger from the charge point before removing the battery.

The battery can be removed and charged independently from the vacuum.

- To remove the battery push up on the release button, and lift the battery off (Fig. 1).
- To replace the battery, line up the bottom of the battery with the posts at the base of the battery mount. Push the battery in until it clicks (Fig. 2).