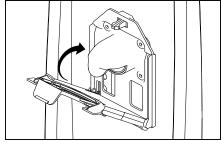

## Attaching the Handle to the Vacuum

**NOTE:** Do not turn on the vacuum until it is completely assembled.

The vacuum cleaner and the handle are packed separately and require assembly.

- Remove the handle bracket by removing the two screws (Fig. 1).
- Place handle onto the back of the vacuum, aligning holes with pegs (Fig. 2).
- Place the handle bracket back into position (Fig. 3).
- Secure with two screws removed in Fig. 1. Tuck the cord into the space to the left of the handle.
- Open the bag compartment to ensure a vacuum bag is in place.
- Your vacuum is now ready for use.

Fig. 2

Fig. 3

OPERATION

This vacuum is intended for household use only.