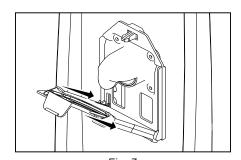

## Attaching the Handle to the Vacuum

**NOTE:** Do not turn on the vacuum until it is completely assembled.

The vacuum cleaner and the handle are packed separately and require assembly.

- Remove the handle bracket by removing the two screws (Fig. 1).
- Place handle onto the back of the vacuum, aligning holes with pegs (Fig. 2).
- Place the handle bracket back into position (Fig. 3).
- Secure with two screws removed in Fig. 1. Tuck the cord into the space to the left of the handle.
- Open the bag compartment to ensure a vacuum bag is in place.
- Your vacuum is now ready for use.

Fig. 2

Fig. 3

OPERATION

This vacuum is intended for household use only.