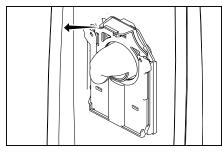

## Removing and Reinstalling the Battery

**NOTE:** Turn the vacuum off. If the battery charger is plugged into the charge point on the vacuum, remove the charger from the charge point before removing the battery.

The battery can be removed and charged independently from the vacuum.

- To remove the battery push up on the release button, and lift the battery off (Fig. 1).
- To replace the battery, line up the bottom of the battery with the posts at the base of the battery mount. Push the battery in until it clicks (Fig. 2).