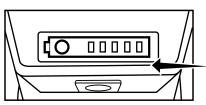

## **Battery Life Display**

- Press the button on the battery to illuminate the LED lights.
- When the battery is fully charged there will be four (4) green lights and one (1) red light showing (Fig. 3).
- As the battery is discharged during use, the number of green lights showing will reduce from four (4) to none (0).
- When all of the green lights are off and only the red light is showing there is a small amount of time remaining before the battery will be fully discharged and will require recharging.