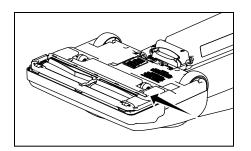

## Removing and Reinstalling the Bottom Plate

**WARNING!** To reduce the risk of electrical shock or injury from moving parts, turn the vacuum off and unplug the charger from the charge point before servicing or cleaning the vacuum.

To Remove the Bottom Plate:

- Make sure the vacuum is turned off.
- Remove the battery (see Removing and Reinstalling the Battery, page 10).
- Press the handle release pedal to place the vacuum cleaner in the flat position.
- Turn the vacuum cleaner over, exposing the bottom plate.
- Turn the two screws a quarter turn to release the bottom plate (Fig. 1). Remove the bottom plate.
- To reinstall the bottom plate: Align the front edge of the bottom plate into the notches inside the nozzle (Fig. 2).
- Press the bottom plate into position until the plate "clicks" on both sides.
   Tighten the two screws a quarter turn to secure the bottom plate.
- Replace the battery (see see Removing and Reinstalling the Battery, page 10).

Fig. 1

Fig. 2