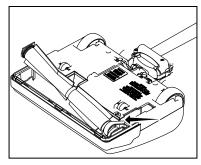

## Replacing the Vacuum Bag

**NOTE:** Turn the vacuum off and unplug the charger from the charge point before changing the bag.

- Unzip the bag compartment.
- Remove the used vacuum bag by pulling the green bag collar tab away from the vacuum (Fig. 1). Slide the used bag out of the bag holder which automatically seals the bag opening (Fig. 2). Discard the used bag.
- To install a new bag, slide the bottom of the green bag collar into the bag holder until it "snaps" into place (Fig. 3).
- Push the top of the bag collar upward until the collar "snaps" into place on the vacuum (Fig. 4).
- Tuck the bag corners into the bag compartment then zip the bag compartment closed.

Fig. 1

Fig. 2

Fig. 3

Fig. 4