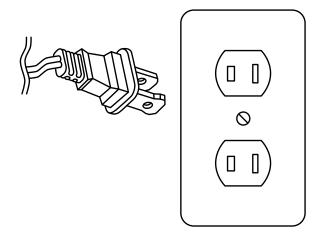

## **POLARIZATION INSTRUCTIONS**

## Power Cord, 2-Wire Polarized Cord

To reduce the risk of electric shock, the charger is equipped with a polarized alternating current line plug (a plug having one blade wider than the other). This plug will fit into the power outlet only one way. This is a safety feature. If you are unable to insert the plug fully into the outlet, try reversing the plug. If the plug should still fail to fit, contact a qualified electrician to replace the obsolete outlet. Do not defeat the safety purpose of the polarized plug.