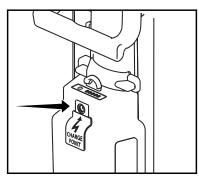

## **Battery Charging**

- The battery is partially charged and will run for a short time.
- The battery is located on the back of the vacuum. It can be charged while installed on the vacuum, or the battery can be removed from the vacuum and charged independently (see Removing and Reinstalling the Battery, page 10).
- Plug the AC cable into the charger and into a wall socket (Fig. 1).
- Plug the charger DC cable into the Charge Point on the battery. (Fig. 2).
- The charger LED light will be red during charging and will turn green when the battery pack is fully charged.