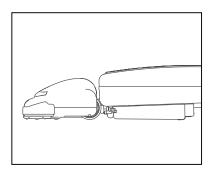

## **Vacuuming Under Furniture**

Your vacuum will lay flat on the floor for effective cleaning under beds and tables.

- Press the Handle Release Pedal once for normal vacuum cleaning (Fig. 2).
- Continue to lower the handle to enable the vacuum to lay flat on the floor (Fig. 3).