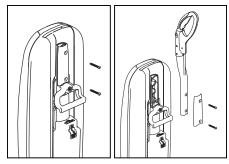

## Attaching the Handle to the Vacuum

**NOTE:** Do not turn on the vacuum until it is completely assembled.

The vacuum cleaner and the handle are packed separately and require assembly.

- Remove the handle bracket by removing the two screws (Fig. 1).
- Place handle onto the back of the vacuum, aligning holes with pegs (Fig. 2).
- Place the handle bracket back into position (Fig. 3).
- Secure with two screws removed in Fig. 1. Tuck the cord into the space to the left of the handle.
- Open the bag compartment to ensure a vacuum bag is in place.
- Your vacuum is now ready for use.