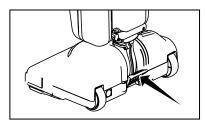

## **Bare Floor Cleaning**

Your vacuum is equipped with a squeegee on the bottom of the vacuum to improve its effectiveness in cleaning bare floors (Fig. 1).