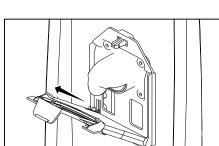

## Removing and Reinstalling the Battery

**NOTE:** Turn the vacuum off. If the battery charger is plugged into the charge point on the vacuum, remove the charger from the charge point before removing the battery.

The battery can be removed and charged independently from the vacuum.

- To remove the battery push up on the release button, and lift the battery off (Fig. 1).
- To replace the battery, line up the bottom of the battery with the posts at the base of the battery mount. Push the battery in until it clicks (Fig. 2).