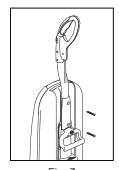

## Attaching the Handle to the Vacuum

**NOTE:** Do not turn on the vacuum until it is completely assembled.

The vacuum cleaner and the handle are packed separately and require assembly.

- Remove the handle bracket by removing the two screws (Fig. 1).
- Place handle onto the back of the vacuum, aligning holes with pegs (Fig. 2).
- Place the handle bracket back into position (Fig. 3).
- Secure with two screws removed in Fig. 1. Tuck the cord into the space to the left of the handle.
- Open the bag compartment to ensure a vacuum bag is in place.
- Your vacuum is now ready for use.

Fig. 2

Fig. 3

OPERATION

This vacuum is intended for household use only.